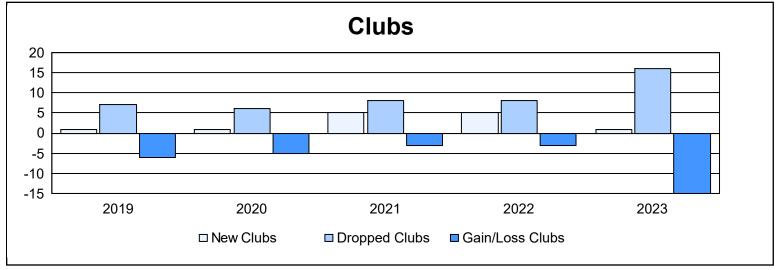

| Year      | New<br>Clubs | Dropped<br>Clubs | Gain/<br>Loss<br>Clubs | New<br>Members | Charter<br>Members | Reinstate<br>Members | Transfer<br>Members | Total<br>Member<br>Added | Total<br>Members<br>Dropped | Gain/<br>Loss<br>Members |
|-----------|--------------|------------------|------------------------|----------------|--------------------|----------------------|---------------------|--------------------------|-----------------------------|--------------------------|
| 2018-2019 | 1            | 7                | -6                     | 383            | 32                 | 16                   | 30                  | 461                      | 659                         | -198                     |
| 2019-2020 | 1            | 6                | -5                     | 355            | 25                 | 20                   | 26                  | 426                      | 573                         | -147                     |
| 2020-2021 | 5            | 8                | -3                     | 440            | 134                | 44                   | 12                  | 630                      | 754                         | -124                     |
| 2021-2022 | 5            | 8                | -3                     | 492            | 120                | 46                   | 18                  | 676                      | 753                         | -77                      |
| 2022-2023 | 1            | 16               | -15                    | 451            | 25                 | 37                   | 28                  | 541                      | 728                         | -187                     |
| Average   | 3            | 9                | -6                     | 424            | 67                 | 33                   | 23                  | 547                      | 693                         | -147                     |