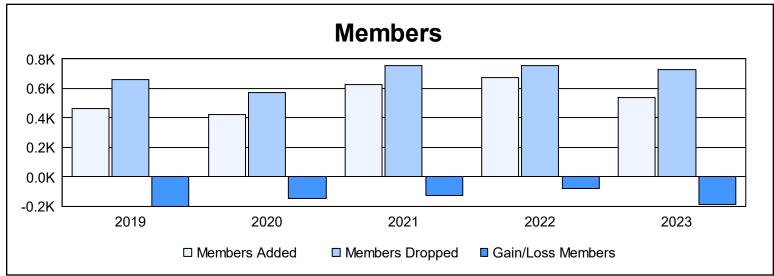

| Year      | New<br>Clubs | Dropped<br>Clubs | Gain/<br>Loss<br>Clubs | New<br>Members | Charter<br>Members | Reinstate<br>Members | Transfer<br>Members | Total<br>Member<br>Added | Total<br>Members<br>Dropped | Gain/<br>Loss<br>Members |
|-----------|--------------|------------------|------------------------|----------------|--------------------|----------------------|---------------------|--------------------------|-----------------------------|--------------------------|
| 2018-2019 | 1            | 7                | -6                     | 383            | 32                 | 16                   | 30                  | 461                      | 659                         | -198                     |
| 2019-2020 | 1            | 6                | -5                     | 355            | 25                 | 20                   | 26                  | 426                      | 573                         | -147                     |
| 2020-2021 | 5            | 8                | -3                     | 440            | 134                | 44                   | 12                  | 630                      | 754                         | -124                     |
| 2021-2022 | 5            | 8                | -3                     | 492            | 120                | 46                   | 18                  | 676                      | 753                         | -77                      |
| 2022-2023 | 1            | 16               | -15                    | 451            | 25                 | 37                   | 28                  | 541                      | 728                         | -187                     |
| Average   | 3            | 9                | -6                     | 424            | 67                 | 33                   | 23                  | 547                      | 693                         | -147                     |